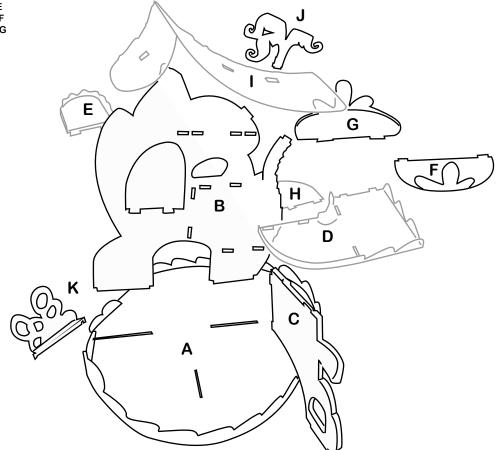

## Copacabana Play Set

This set includes;

- 1 Base A
- 1 Center wall B
- 1 Side wall C
- 1 Slide D
- 1 Slide back patio E
- 1 Large shelf front F
- 1 Large shelf back G
- 1 Small shelf H
- 1 Roof I
- 1 Tree top J
- 1 Small side wall K