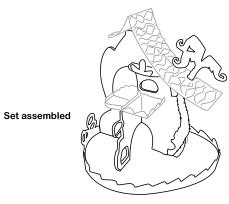

## Copacabana Play Set

This set includes;

- 1 Base A
- 1 Center wall B
- 1 Side wall C
- 1 Slide D
- 1 Slide back patio E
- 1 Large shelf front F
- 1 Large shelf back G
- 1 Small shelf H
- 1 Roof I
- 1 Tree top J
- 1 Small side wall K