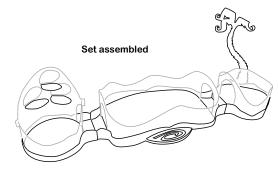

## **Rio De Trio Village**

## This set includes:

- 1 Center base A
- 1 Side round room B 1 Side triangle room - C
- 1 Center wall D
- 1 Side wall round back E
- 1 Side wall round front F
- 3 Small shelf G
- 1 Side wall triangle H
- 1 Tree I